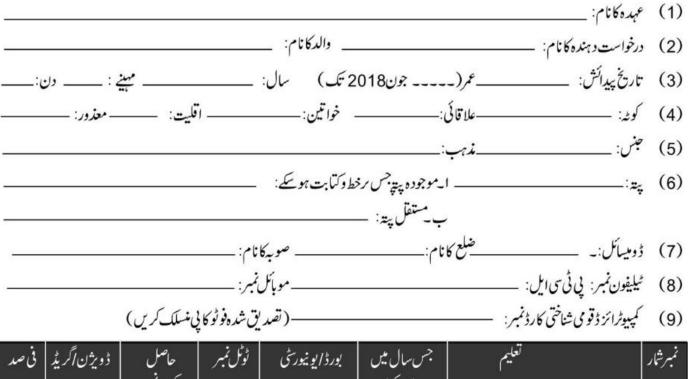

## درخواست فارم برائے ملازمت2018

301 سپتير ديواي ايم اي گولژه رو در اوليندي

| في صد | ڈویژن <i>الر</i> یڈ | حاصل<br>کردہ نمبر | تول مبر                    | بورڈ ایو نیور سی | بس سال میں<br>پاس کیا | سيم<br>سيم                           | لمبر شار |
|-------|---------------------|-------------------|----------------------------|------------------|-----------------------|--------------------------------------|----------|
|       |                     |                   |                            |                  |                       | پرائمری                              | 1        |
|       |                     |                   |                            |                  |                       | <i>ئڈ</i> ل                          | ب        |
|       |                     |                   |                            |                  |                       | میٹرک                                | Ų        |
|       |                     |                   |                            |                  |                       | ایف اے/ایف ایس ی/DAE                 | Ŀ        |
|       |                     |                   | 8                          |                  |                       | بیاے/بیایس ی                         | ٹ        |
|       |                     |                   |                            |                  |                       | بی تی ایس _ایم اے _ایم ایس تی        | ث        |
|       |                     |                   |                            |                  |                       | كمپيوٹر كى مہارت                     | 5        |
|       |                     |                   |                            |                  |                       | ٹا ئینگ سپیڈڈ یٹاانٹری آ پریٹر کیلئے | r<br>S   |
|       |                     | ریں               | علاوہ ازیں کوئی اضافی کورس | J                |                       |                                      |          |